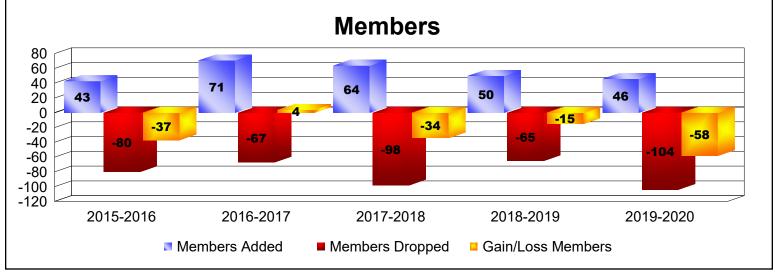

District 38 O

As of June 2020 Cumulative

| Year      | New<br>Clubs | Dropped<br>Clubs | Gain/<br>Loss<br>Clubs | New<br>Members | Charter<br>Members | Reinstate<br>Members | Transfer<br>Members | Total<br>Member<br>Added | Total<br>Members<br>Dropped | Gain/<br>Loss<br>Members |
|-----------|--------------|------------------|------------------------|----------------|--------------------|----------------------|---------------------|--------------------------|-----------------------------|--------------------------|
| 2015-2016 | 0            | 0                | 0                      | 39             | 0                  | 2                    | 2                   | 43                       | -80                         | -37                      |
| 2016-2017 | 0            | 0                | 0                      | 65             | 0                  | 0                    | 6                   | 71                       | -67                         | 4                        |
| 2017-2018 | 0            | -1               | -1                     | 58             | 0                  | 3                    | 3                   | 64                       | -98                         | -34                      |
| 2018-2019 | 0            | 0                | 0                      | 46             | 0                  | 2                    | 2                   | 50                       | -65                         | -15                      |
| 2019-2020 | 0            | -1               | -1                     | 39             | 0                  | 7                    | 0                   | 46                       | -104                        | -58                      |
| Average   | 0            | 0                | 0                      | 49             | 0                  | 3                    | 3                   | 55                       | -83                         | -28                      |