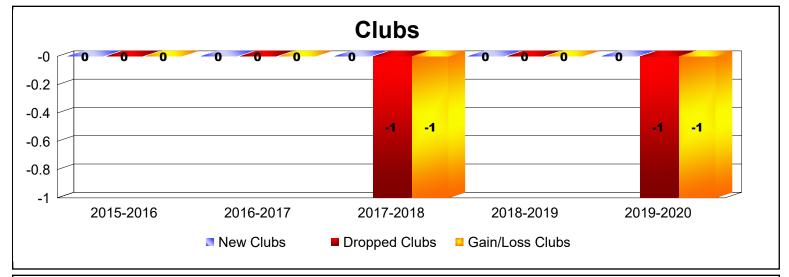

District 38 O

As of June 2020 Cumulative

| Year      | New<br>Clubs | Dropped<br>Clubs | Gain/<br>Loss<br>Clubs | New<br>Members | Charter<br>Members | Reinstate<br>Members | Transfer<br>Members | Total<br>Member<br>Added | Total<br>Members<br>Dropped | Gain/<br>Loss<br>Members |
|-----------|--------------|------------------|------------------------|----------------|--------------------|----------------------|---------------------|--------------------------|-----------------------------|--------------------------|
| 2015-2016 | 0            | 0                | 0                      | 39             | 0                  | 2                    | 2                   | 43                       | -80                         | -37                      |
| 2016-2017 | 0            | 0                | 0                      | 65             | 0                  | 0                    | 6                   | 71                       | -67                         | 4                        |
| 2017-2018 | 0            | -1               | -1                     | 58             | 0                  | 3                    | 3                   | 64                       | -98                         | -34                      |
| 2018-2019 | 0            | 0                | 0                      | 46             | 0                  | 2                    | 2                   | 50                       | -65                         | -15                      |
| 2019-2020 | 0            | -1               | -1                     | 39             | 0                  | 7                    | 0                   | 46                       | -104                        | -58                      |
| Average   | 0            | 0                | 0                      | 49             | 0                  | 3                    | 3                   | 55                       | -83                         | -28                      |